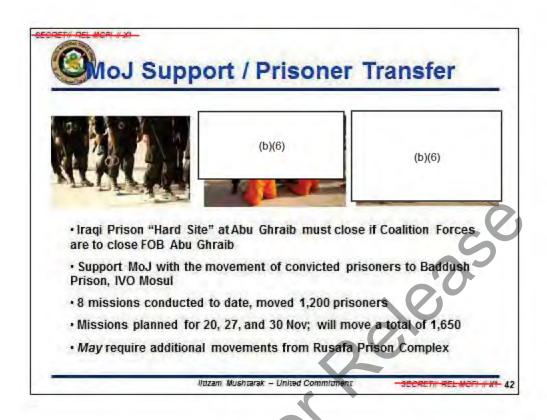

- -13 convicted detainees were transferred to Hard Site on 3 July 05
- -6 convicted detainees will be transferred to Hard Site on 6 July 05
- -2 convicted detainees awaiting corrected paperwork

Note: Corps does not track "surge" capacity, with the exception of II MEF with a "surge" capacity of 2110`