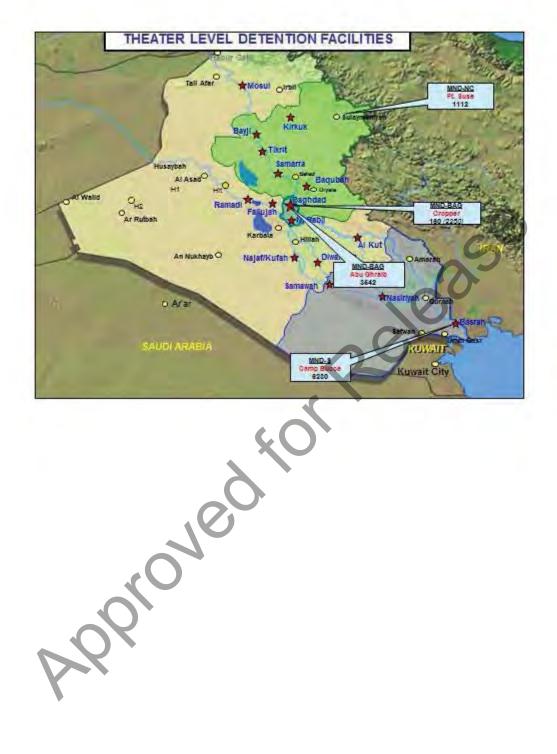

#### LEGAL AUTHORITY

- Geneva Convention III Detention of POWs
- Geneva Convention IV
  - Full range of civil-military operations and authorities apply to MNF-I during the post transfer of sovereignty period.
  - Detention of Protected Persons

- Continuing ability and responsibility to conduct detainee operations
- UNSCR 1546/1637
  - Grants MNF-I the authority to use all means necessary to ensure the security and stability of Iraq at the invitation of its interim government.
- Coalition Provisional Authority Memorandum 3
  - 18 month time limit for holding detainees after June 30, 2004 unless
     Joint Detention Committee approves

lidzam Mushtarak - United Commitment

SECRETA REL MOT A XI

3



























#### DETAINEE RELEASE STRATEGY

| MSCs                        | Detainees<br>Recommended for<br>Release / Cond Rel * | 23 NOV 05<br>RELEASE<br>R/CR | Available for<br>Release** | Total |
|-----------------------------|------------------------------------------------------|------------------------------|----------------------------|-------|
| 3 INF DIV / MND-<br>BAGHDAD | 14/15                                                | 14/0                         | 15                         | 29    |
| 101st ABN DIV / MND-NC      | 11/6                                                 | 11/0                         | 6                          | 17    |
| II MEF / MNF-W              | 22 / 4                                               | 22 / 1                       | 3