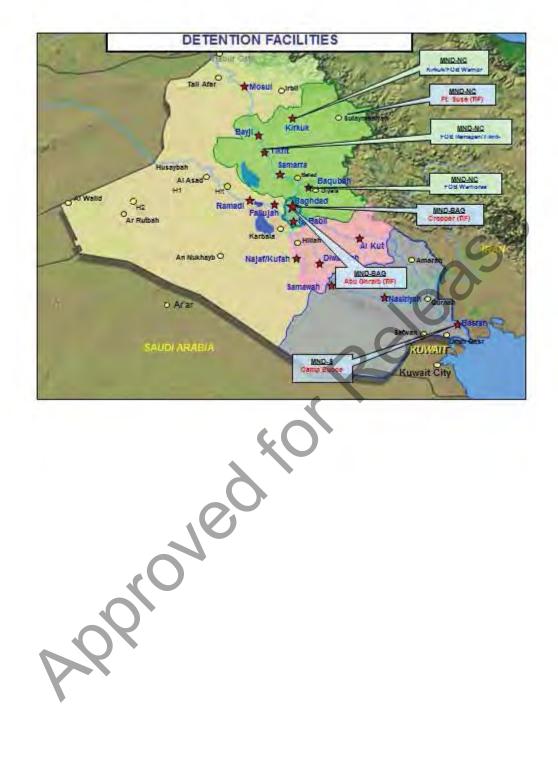

#### LEGAL AUTHORITY

- Geneva Convention III Detention of POWs
- Geneva Convention IV
  - Full range of civil-military operations and authorities apply to MNF-I during the post transfer of sovereignty period.
  - Detention of Protected Persons

- Continuing ability and responsibility to conduct detainee operations
- UNSCR 1546/1637
  - Grants MNF-I the authority to use all means necessary to ensure the security and stability of Iraq at the invitation of its interim government.
- Coalition Provisional Authority Memorandum 3
  - 18 month time limit for holding detainees after June 30, 2004 unless
     Joint Detention Committee approves

lidzam Mushtarak - United Commitment

SECRETA REL MOT A XI

3



























#### DETAINEE RELEASE STRATEGY

| MSCs                        | Detainees<br>Recommended for<br>Release / Cond Rel * | 23 NOV 05<br>RELEASE<br>R/CR | Available for<br>Release** | Total |
|-----------------------------|------------------------------------------------------|------------------------------|----------------------------|-------|
| 3 INF DIV / MND-<br>BAGHDAD | 14/15                                                | 14/0                         | 15                         | 29    |
| 101st ABN DIV / MND-NC      | 11/6                                                 | 11/0                         | 6                          | 17    |
| II MEF / MNF-W              | 22 / 4                                               | 22 / 1                       | 3