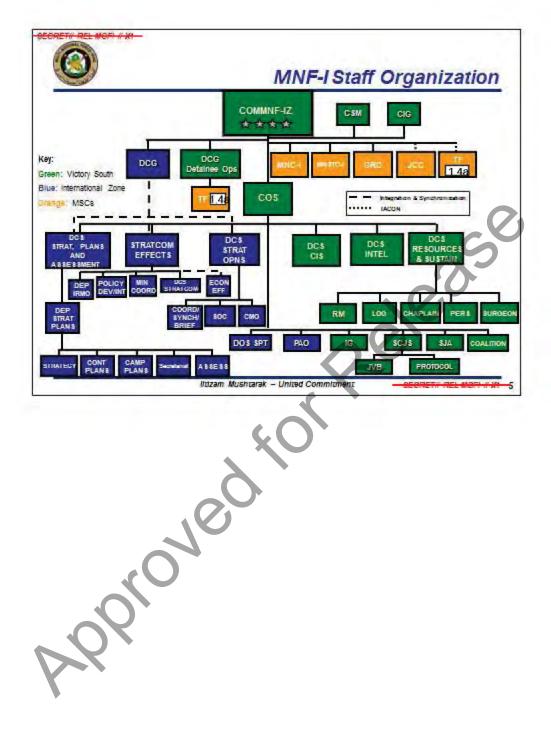

#### LEGAL AUTHORITY

- Geneva Convention III Detention of POWs
- Geneva Convention IV
  - Full range of civil-military operations and authorities apply to MNF-I during the post transfer of sovereignty period.
  - Detention of Protected Persons

- Continuing ability and responsibility to conduct detainee operations
- UNSCR 1546/1637
  - Grants MNF-I the authority to use all means necessary to ensure the security and stability of Iraq at the invitation of its interim government.
- Coalition Provisional Authority Memorandum 3
  - 18 month time limit for holding detainees after June 30, 2004 unless
     Joint Detention Committee approves

lidzam Mushtarak - United Commitment

SECRETA REL MOT A XI

3



























#### DETAINEE RELEASE STRATEGY

| MSCs                        | Detainees<br>Recommended for<br>Release / Cond Rel * | 23 NOV 05<br>RELEASE<br>R/CR | Available for<br>Release** | Total |
|-----------------------------|------------------------------------------------------|------------------------------|----------------------------|-------|
| 3 INF DIV / MND-<br>BAGHDAD | 14/15                                                | 14/0                         | 15                         | 29    |
| 101st ABN DIV / MND-NC      | 11/6                                                 | 11/0                         | 6                          | 17    |
| II MEF / MNF-W              | 22 / 4                                               | 22 / 1                       | 3