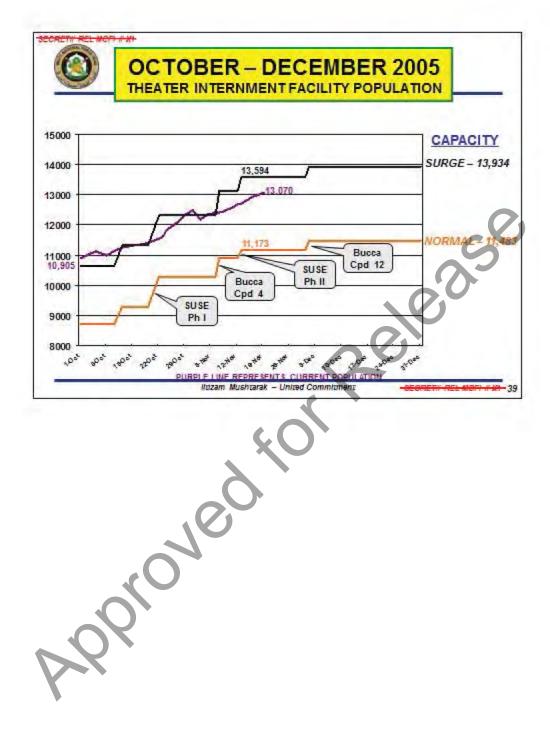

### Screened

· 167 of 168 interviewed (1 in hospital)

### Age Range

- Youngest is 15
- · Oldest in mid- 60s
- · Average is 33

### Ethnicity

- 166 Arabs - 1 Kurd (Sunni)
- 1 Turcoman (Sunni)

### **Nationality**

- · 2 Admitted to being Syrian
- · 2 Suspected non-Iraqis

# Religious Orientation - 66% Sunni

- 33% Shia
- 1 Christian

### **Education Range**

Illiterate through PhD level

### Military Affiliation

- · 3 Former Regime (CPT, COL and BG)
- 1 admitted Badr Corps

#### Capture Details

- ->50% Claim Badr Corps is responsible
- 15-20% Claim abduction by uniformed personnel
- ~75% Claim abduction at checkpoints or on the street
- · 7 Claim abduction by extortion rings
- 25% Claim abduction due to supporting CF
- Hospital reports 101 of 168 shows signs of abuse or torture









# **CURRENT OPERATIONS**

- · Iraqi High Tribunal Trials
- · Detainee Voting
- MOI Detainees
- · Detainee Accountability
- Movements of Detainees
  - 14 Day requirement
- Detainee Releases
- Legal Support
- Juveniles
- · High Value Detainees (HVD)

lidzam Mushtarak - United Commitmen

SECRETA DEL RICELA VA



Detainees are assigned and tracked by a capture tag number until they reach the TIF. Detainees get an ISN when they are transferred to the TIF. The standard is 14 days from time of capture to transfer into the TIF. Local CF commanders, normally, can release any detainee they deem not a security threat until the detainee reaches the TIF.

NON ONE





# **DETAINEE MOVEMENTS**



CONAIR

- Three flights (50 detainees ea)
- · Mission time: 8 14 hrs
- Advantages: Reduced force protect