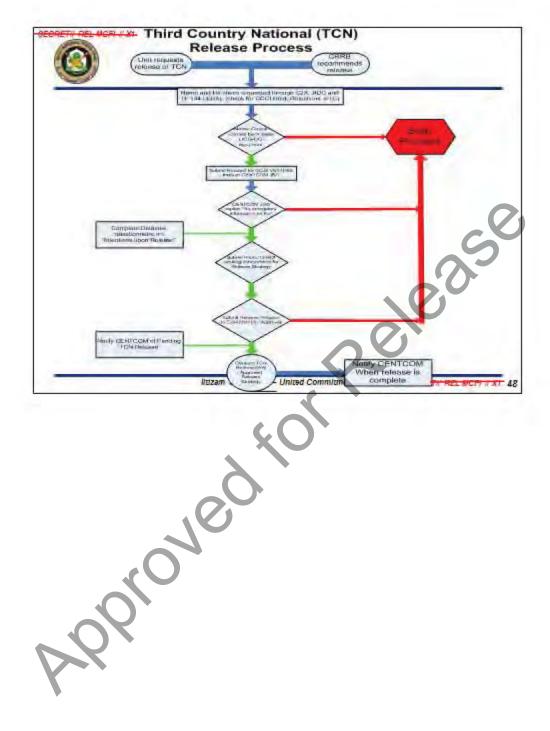

SECRETA REL MOFT # X1 43



Note: Corps does not track "surge" capacity, with the exception of II MEF with a "surge" capacity of 2110`



# Release Strategy

- Releases tied to MNF-I strategy to exact a price on the insurgency
- Written guidance to the CRRB for "parole-like" release criteria (60%)
- Exclude Blacklist, AMZ, AQI, MI Hold, HVD, Pending CCCI, kidnappers, murderers
- Estimated CCCI dismissals of 35 per week

lidzam Mushtarak - United Commitmen

SECRETA REL MOTE A XI



# **CURRENT OPERATIONS**

- · Iraqi High Tribunal Trials
- · Detainee Voting
- MOI Detainees
- · Detainee Accountability
- Movements of Detainees
   14 Day requirement
- Detainee Releases
- · Legal Support
- Juveniles
- · High Value Detainees (HVD)

Ittizam Mushtarak - United Commitmen

SCORETT REL MOR! # XT







# CRRB RELEASE PROCESS

### COMBINED REVIEW AND RELEASE BOARD

- 9 MEMBERS (6 x IRAQI'S MOJ, MOI, MOHR and 3 x MNF-I MP, MI, SJA)
- EVERY 180 DAYS, 2 BOARDS / 2 TIMES A WEEK AVERAGING ABOUT ONCE EVERY 120 DAYS
- RELEASE, RELEASE WITH GUARANTOR, RETAIN AS SECURITY RISK
- LIST OF DETAINEES PUBLISHED TEN DAYS IN ADVANCE
- COMMANDERS MAY PROVIDE ADDITIONAL INPUT (NORMALLY DO NOT RELEASE BUT NOT ALWAYS – NEED DETAILS)
- BOARD RECOMMENDATION FORWARDED TO THE RELEASE / RETAIN AUTHORITY
  - DCG-DO INDIVIDUAL CASE REVIEW FOR ALL MSC "DO NOT RELEASE" INPUT REQUIRED BY ARTICLE 78
- RECIDIVISM RATE = 2.24%
- MI HOLD KEEPS DETAINEE FILE FROM THE CRRB

lidzam Mushtarak - United Commitment

SECRETA REL MOFI A XII 4



### OTHER TYPES OF RELEASES

#### ·CCC!

\*Central Criminal Court of Iraq (CCCI) –