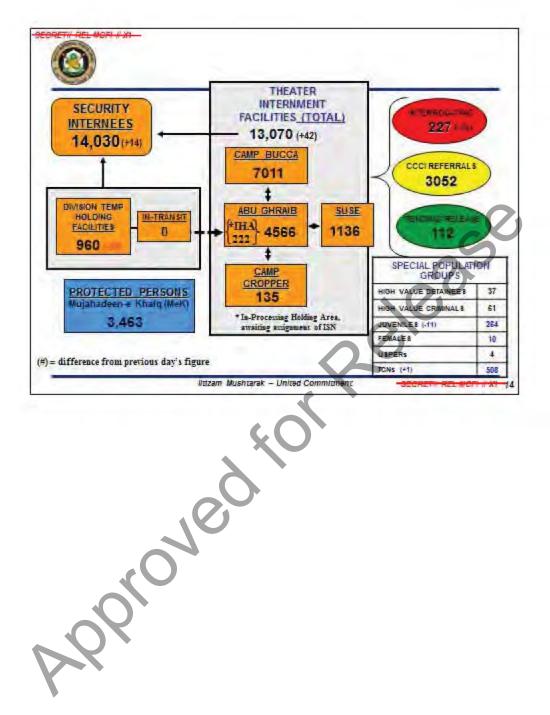

#### LEGAL AUTHORITY

- Geneva Convention III Detention of POWs
- Geneva Convention IV
  - Full range of civil-military operations and authorities apply to MNF-I during the post transfer of sovereignty period.
  - Detention of Protected Persons

- Continuing ability and responsibility to conduct detainee operations
- UNSCR 1546/1637
  - Grants MNF-I the authority to use all means necessary to ensure the security and stability of Iraq at the invitation of its interim government.
- Coalition Provisional Authority Memorandum 3
  - 18 month time limit for holding detainees after June 30, 2004 unless
     Joint Detention Committee approves

lidzam Mushtarak - United Commitment

SECRETA REL MOT A XI

3



























#### DETAINEE RELEASE STRATEGY

| MSCs                        | Detainees<br>Recommended for<br>Release / Cond Rel * | 23 NOV 05<br>RELEASE<br>R/CR | Available for<br>Release** | Total |
|-----------------------------|------------------------------------------------------|------------------------------|----------------------------|-------|
| 3 INF DIV / MND-<br>BAGHDAD | 14/15                                                | 14/0                         | 15                         | 29    |
| 101st ABN DIV / MND-NC      | 11/6                                                 | 11/0                         | 6                          | 17    |
| II MEF / MNF-W              | 22 / 4                                               | 22 / 1                       | 3