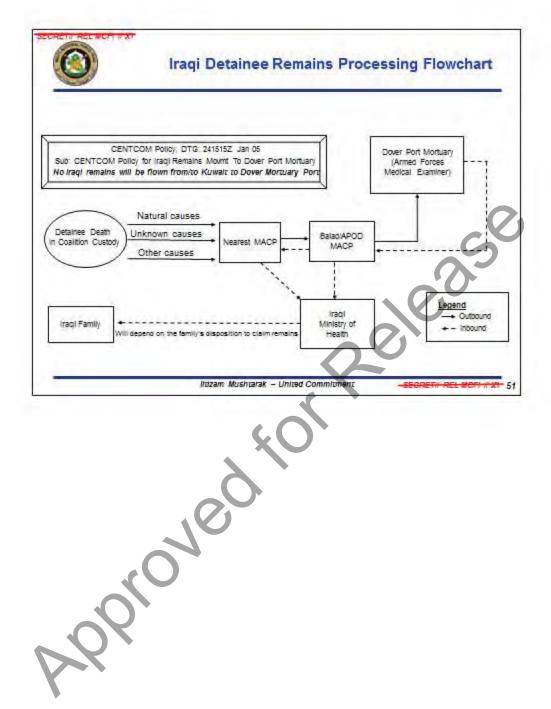

ucted by the Magistrates Cell at Abu Ghraib. If the detainees file, which is forwarded to Abu from the BIF/DIF, lacks sufficient evidence to retain, an expedited review is conducted and present to the DCG-DO for an Expedited Release, which would bypass the CRRB and CCCI process.

### \*COMPASSIONATE

•Release request submitted by the CSH to the DCG-DO due to the extremely poor health of a detainee. The release allows for the detainee to be medically ca

#### \*SPECIAL RELEASE

•Release request that is usually furnished to the DCG-DO by an MSC. Many Special Release requests are submitted because the wrong person was captured by CF or the release of a particular detainee would benefit CFs in their attempt to negotiate with village or tribal leaders.

Ildzam Mushtarak - United Commitment

5













# LEGAL SUPPORT

### CCCI CASE SUMMARY

- . THIS WEEK:
  - 16 INVESTIGATIVE HEARINGS
  - 37 TRIALS
  - 47 DETAINEES TRIED
- TOTAL TO DATE:
  - 721 TRIALS (480 WITH CONVICTIONS 67%)
  - 1301 DETAINEES TRIED (658 CONVICTED 51%)

lidzam Mushtarak - United Commitmen

SECRETA PEL MOFILIA



### LEGAL SUPPORT

### CRRB

- 14 NOVEMBER: BOARDS CONSIDERED 168 FILES
- 17 NOVEMBER: BOARDS CONSIDERED 95 FILES
- NEXT CRRB: 21 NOVEMBER 2005
- OUT OF 263 CASES, THE CRRB VOTED:
  - 23 RELEASE UNCONDITIONALLY
  - 55 RELEASE THROUGH GUARANTOR
  - 185 INTERN
- 21,679 TOTAL:
  - 4.421 RELEASED
  - 7,562 GUARANTORED
  - 9,696 INTERNED

Iluzam Mushtarak - United Commitment

SECRETA RELACELARY 5



# **CURRENT OPERATIONS**

- · Iraqi High Tribunal Trials
- Detainee Voting
- MOI Detainees
- · Current