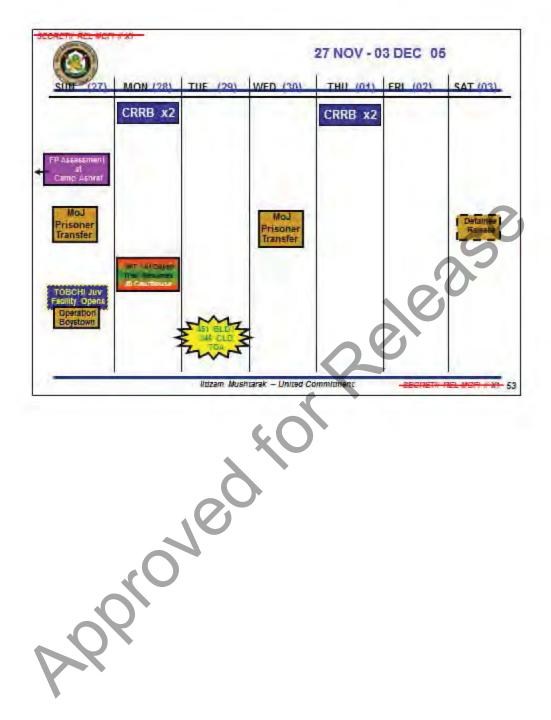

d by the Magistrates Cell at Abu Ghraib. If the detainees file, which is forwarded to Abu from the BIF/DIF, lacks sufficient evidence to retain, an expedited review is conducted and present to the DCG-DO for an Expedited Release, which would bypass the CRRB and CCCI process.

### \*COMPASSIONATE

•Release request submitted by the CSH to the DCG-DO due to the extremely poor health of a detainee. The release allows for the detainee to be medically ca

#### \*SPECIAL RELEASE

•Release request that is usually furnished to the DCG-DO by an MSC. Many Special Release requests are submitted because the wrong person was captured by CF or the release of a particular detainee would benefit CFs in their attempt to negotiate with village or tribal leaders.

Ildzam Mushtarak - United Commitment

5













# LEGAL SUPPORT

### CCCI CASE SUMMARY

- . THIS WEEK:
  - 16 INVESTIGATIVE HEARINGS
  - 37 TRIALS
  - 47 DETAINEES TRIED
- TOTAL TO DATE:
  - 721 TRIALS (480 WITH CONVICTIONS 67%)
  - 1301 DETAINEES TRIED (658 CONVICTED 51%)

lidzam Mushtarak - United Commitmen

SECRETA PEL MOFILIA



### LEGAL SUPPORT

### CRRB

- 14 NOVEMBER: BOARDS CONSIDERED 168 FILES
- 17 NOVEMBER: BOARDS CONSIDERED 95 FILES
- NEXT CRRB: 21 NOVEMBER 2005
- OUT OF 263 CASES, THE CRRB VOTED:
  - 23 RELEASE UNCONDITIONALLY
  - 55 RELEASE THROUGH GUARANTOR
  - 185 INTERN
- 21,679 TOTAL:
  - 4.421 RELEASED
  - 7,562 GUARANTORED
  - 9,696 INTERNED

Iluzam Mushtarak - United Commitment

SECRETA RELACELARY 5



# **CURRENT OPERATIONS**

- · Iraqi High Tribunal Trials
- Detainee Voting
- MOI Detainees
- · Current Deta