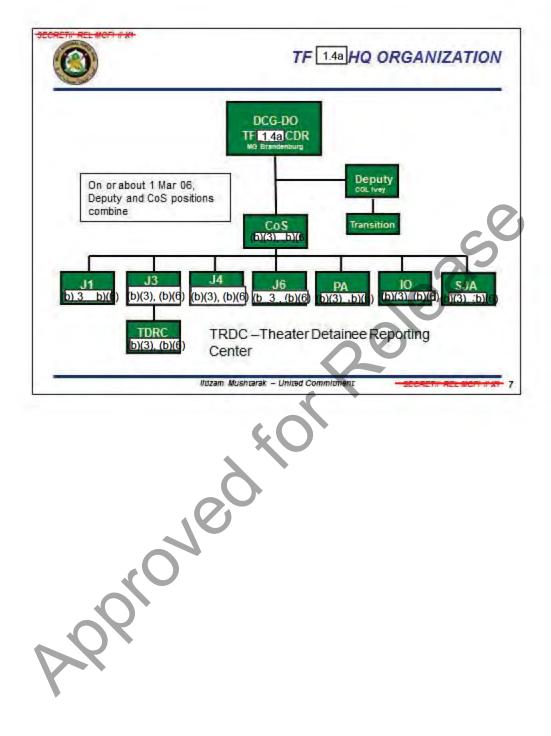

#### LEGAL AUTHORITY

- Geneva Convention III Detention of POWs
- Geneva Convention IV
  - Full range of civil-military operations and authorities apply to MNF-I during the post transfer of sovereignty period.
  - Detention of Protected Persons

- Continuing ability and responsibility to conduct detainee operations
- UNSCR 1546/1637
  - Grants MNF-I the authority to use all means necessary to ensure the security and stability of Iraq at the invitation of its interim government.
- Coalition Provisional Authority Memorandum 3
  - 18 month time limit for holding detainees after June 30, 2004 unless
     Joint Detention Committee approves

lidzam Mushtarak - United Commitment

SECRETA REL MOT A XI

3



























#### DETAINEE RELEASE STRATEGY

| MSCs                        | Detainees<br>Recommended for<br>Release / Cond Rel * | 23 NOV 05<br>RELEASE<br>R/CR | Available for<br>Release** | Total |
|-----------------------------|------------------------------------------------------|------------------------------|----------------------------|-------|
| 3 INF DIV / MND-<br>BAGHDAD | 14/15                                                | 14/0                         | 15                         | 29    |
| 101st ABN DIV / MND-NC      | 11/6                                                 | 11/0                         | 6                          | 17    |
| II MEF / MNF-W              | 22 / 4                                               | 22 / 1                       | 3