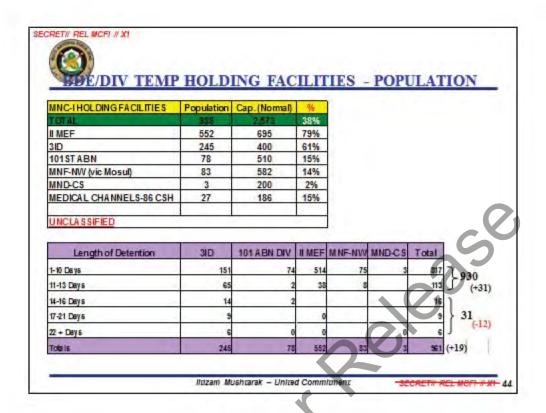

ransfer into the TIF. Local CF commanders, normally, can release any detainee they deem not a security threat until the detainee reaches the TIF.

NON ONE





# **DETAINEE MOVEMENTS**



CONAIR

- Three flights (50 detainees ea)
- · Mission time: 8 14 hrs
- Advantages: Reduced force protection risks, reduced wear and tear on vehicle fleet
- Disadvantages: flight delays & cancellations, utilizes two MP BNs to support mission

### OPERATION GREYHOUND

- · Time: 10-14 hours; Distance: ~400 miles
- · Three day mission / Bucca Abu Bucca
- Advantage: Guaranteed movement of a large # of detainees, one MP BN responsible for movement
- Disadvantage: Increased wear and tear on an aging vehicle fleet, increased force protection risk



lidzam Mushtarak - United Commisment

SECRETA REL MOFT # X1 43



Note: Corps does not track "surge" capacity, with the exception of II MEF with a "surge" capacity of 2110`



# Release Strategy

- Releases tied to MNF-I strategy to exact a price on the insurgency
- Written guidance to the CRRB for "parole-like" release criteria (60%)
- Exclude Blacklist, AMZ, AQI, MI Hold, HVD, Pending CCCI, kidnappers, murderers
- Estimated CCCI dismissals of 35 per week

lidzam Mushtarak - United Commitmen

SECRETA REL MOTE A XI



# **CURRENT OPERATIONS**

- · Iraqi High Tribunal Trials
- · Detainee Voting
- MOI Detainees
- · Detainee Accountability
- Movements of Detainees
   14 Day requirement
- Detainee Releases
- · Legal Support
- Juveniles
- · High Value Detainees (HVD)

Ittizam Mushtarak - United Commitmen

SCORETT REL MOR! # XT







# CRRB RELEASE PROCESS