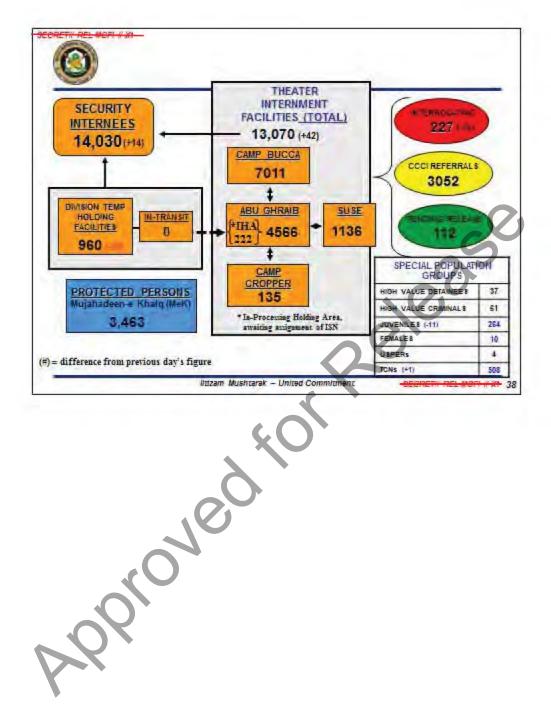

s

### Screened

· 167 of 168 interviewed (1 in hospital)

### Age Range

- Youngest is 15
- · Oldest in mid- 60s
- · Average is 33

### Ethnicity

- 166 Arabs - 1 Kurd (Sunni)
- 1 Turcoman (Sunni)

### **Nationality**

- · 2 Admitted to being Syrian
- · 2 Suspected non-Iraqis

# Religious Orientation - 66% Sunni

- 33% Shia
- 1 Christian

### **Education Range**

Illiterate through PhD level

### Military Affiliation

- · 3 Former Regime (CPT, COL and BG)
- 1 admitted Badr Corps

#### Capture Details

- ->50% Claim Badr Corps is responsible
- 15-20% Claim abduction by uniformed personnel
- ~75% Claim abduction at checkpoints or on the street
- · 7 Claim abduction by extortion rings
- 25% Claim abduction due to supporting CF
- Hospital reports 101 of 168 shows signs of abuse or torture









# **CURRENT OPERATIONS**

- · Iraqi High Tribunal Trials
- · Detainee Voting
- MOI Detainees
- · Detainee Accountability
- Movements of Detainees
  - 14 Day requirement
- Detainee Releases
- Legal Support
- Juveniles
- · High Value Detainees (HVD)

lidzam Mushtarak - United Commitmen

SECRETA DEL RICELA VA



Detainees are assigned and tracked by a capture tag number until they reach the TIF. Detainees get an ISN when they are transferred to the TIF. The standard is 14 days from time of capture to transfer into the TIF. Local CF commanders, normally, can release any detainee they deem not a security threat until the detainee reaches the TIF.

NON ONE





# **DETAINEE MOVEMENTS**



CONAIR

- Three flights (50 detainees ea)
- · Mission time: 8 14 hrs
- Advantages: Reduced force prote