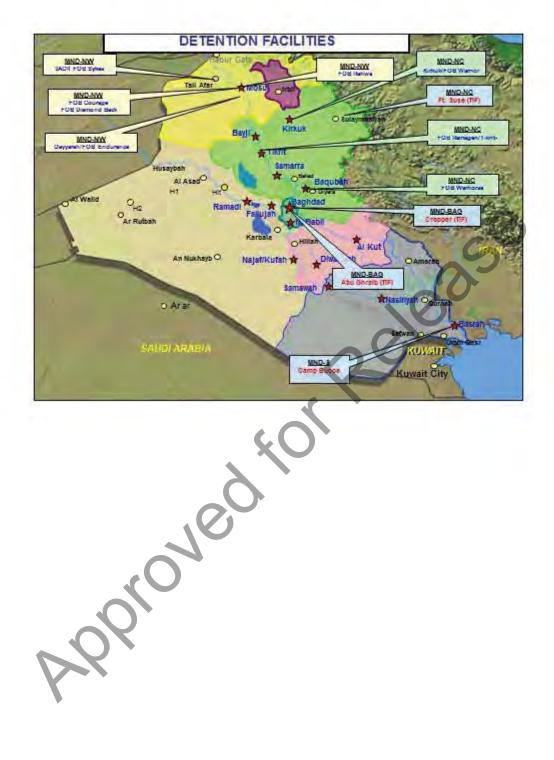

#### LEGAL AUTHORITY

- Geneva Convention III Detention of POWs
- Geneva Convention IV
  - Full range of civil-military operations and authorities apply to MNF-I during the post transfer of sovereignty period.
  - Detention of Protected Persons

- Continuing ability and responsibility to conduct detainee operations
- UNSCR 1546/1637
  - Grants MNF-I the authority to use all means necessary to ensure the security and stability of Iraq at the invitation of its interim government.
- Coalition Provisional Authority Memorandum 3
  - 18 month time limit for holding detainees after June 30, 2004 unless
     Joint Detention Committee approves

lidzam Mushtarak - United Commitment

SECRETA REL MOT A XI

3



























#### DETAINEE RELEASE STRATEGY

| MSCs                        | Detainees<br>Recommended for<br>Release / Cond Rel * | 23 NOV 05<br>RELEASE<br>R/CR | Available for<br>Release** | Total |
|-----------------------------|------------------------------------------------------|------------------------------|----------------------------|-------|
| 3 INF DIV / MND-<br>BAGHDAD | 14/15                                                | 14/0                         | 15                         | 29    |
| 101st ABN DIV / MND-NC      | 11/6                                                 | 11/0                         | 6                          | 17    |
| II MEF / MNF-W              | 22 / 4                                               | 22 / 1                       | 3