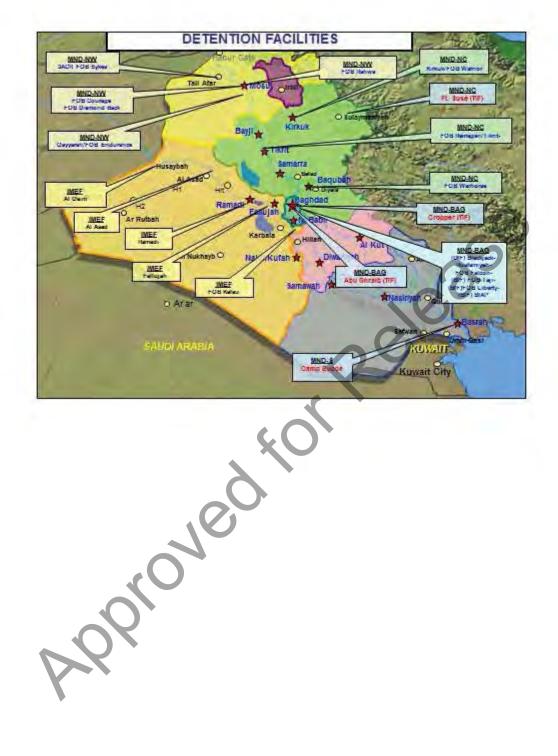

#### LEGAL AUTHORITY

- Geneva Convention III Detention of POWs
- Geneva Convention IV
  - Full range of civil-military operations and authorities apply to MNF-I during the post transfer of sovereignty period.
  - Detention of Protected Persons

- Continuing ability and responsibility to conduct detainee operations
- UNSCR 1546/1637
  - Grants MNF-I the authority to use all means necessary to ensure the security and stability of Iraq at the invitation of its interim government.
- Coalition Provisional Authority Memorandum 3
  - 18 month time limit for holding detainees after June 30, 2004 unless
     Joint Detention Committee approves

lidzam Mushtarak - United Commitment

SECRETA REL MOT A XI

3



























#### DETAINEE RELEASE STRATEGY

| MSCs                        | Detainees<br>Recommended for<br>Release / Cond Rel * | 23 NOV 05<br>RELEASE<br>R/CR | Available for<br>Release** | Total |
|-----------------------------|------------------------------------------------------|------------------------------|----------------------------|-------|
| 3 INF DIV / MND-<br>BAGHDAD | 14/15                                                | 14/0                         | 15                         | 29    |
| 101st ABN DIV / MND-NC      | 11/6                                                 | 11/0                         | 6                          | 17    |
| II MEF / MNF-W              | 22 / 4                                               | 22 / 1                       | 3