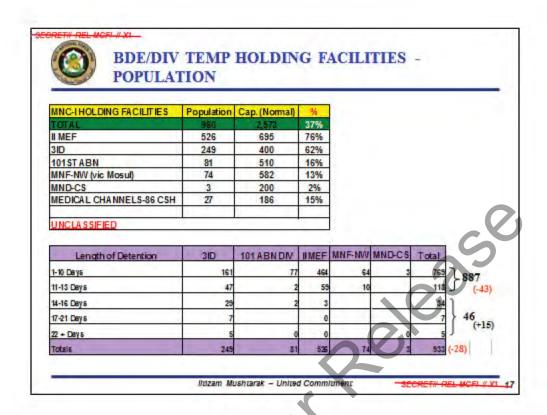

#### DETAINEE RELEASE STRATEGY

| MSCs                        | Detainees<br>Recommended for<br>Release / Cond Rel * | 23 NOV 05<br>RELEASE<br>R/CR | Available for<br>Release** | Total |
|-----------------------------|------------------------------------------------------|------------------------------|----------------------------|-------|
| 3 INF DIV / MND-<br>BAGHDAD | 14/15                                                | 14/0                         | 15                         | 29    |
| 101st ABN DIV / MND-NC      | 11/6                                                 | 11/0                         | 6                          | 17    |
| II MEF / MNF-W              | 22 / 4                                               | 22 / 1                       | 3                          | 26    |
| M NF-NW                     | 4/5                                                  | 4/0                          | 5                          | 9     |
| MND-CS                      | 0/0                                                  | 0/0                          | 0                          | 0     |
| M ND-SE                     | 0/0                                                  | 0/0                          | 0                          | 0     |
| T 4 1                       | 51 / 30                                              | 51/1                         | 29                         | 81    |
| Totals                      | 81                                                   | 52                           | 29                         | 81    |

NOTES:

\*\* Detainees recommended for conditional release require a guarantor
R = Release, CR = Conditional Release
\*\*\* Detainees waiting for next scheduled release date / IIG confirmation of guarantor
BLUE font color highlights changes from previous day's summary

+ 23 HVDs approved for conditional release, swait concurrence from IIG

lidzam Mushtarak - United Commisment

|                                                                                           | Prior<br>17 Feb<br>(Art. 78) | 18 Feb-<br>14 Apr<br>(Art. 78) | 15 Apr -<br>20Aug<br>(DRRB) | 21 Aug -<br>Present<br>(CRRBCCCI) |
|-------------------------------------------------------------------------------------------|------------------------------|--------------------------------|-----------------------------|-----------------------------------|
| TOTAL FILES REVIEWED                                                                      | 2777                         | 4377                           | 5601                        | 21,679                            |
| RECOMMENDED FOR UNCONDITIONAL RELEASE                                                     | No Data                      | NoData                         | No Data                     | 4,421                             |
| RECOMMENDED FOR RELEASE W/ GUARANTOR                                                      | No Data                      | NoData                         | No Data                     | 7,562                             |
| RECOMMENDED FOR CONTINUED INTERNMENT                                                      | No Data                      | 1,414                          | 2,817                       | 9,696                             |
| SCHEDULED FOR CRRB                                                                        |                              | 1000                           |                             | 2,020                             |
| DETAINEES RELEASED                                                                        | 11,137                       | 1,998                          | 4205                        | 11,585                            |
| DETAINEES TRIED AT CENTRAL CRIMINAL COURT<br>TRIED DETAINEES AWAITING COURT ORDERS (DISPO |                              | ate)                           |                             | 1,277                             |
| CONVICTED DETAINEES (w.Court Orders) AWAITING                                             | TRANSFER TO                  | IO CORREC                      | MOV2                        | 4                                 |